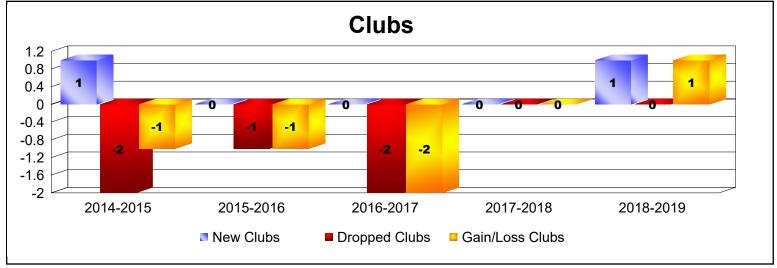

District 19 G

As of June 2019 Cumulative

| Year      | New<br>Clubs | Dropped<br>Clubs | Gain/<br>Loss<br>Clubs | New<br>Members | Charter<br>Members | Reinstate<br>Members | Transfer<br>Members | Total<br>Member<br>Added | Total<br>Members<br>Dropped | Gain/<br>Loss<br>Members |
|-----------|--------------|------------------|------------------------|----------------|--------------------|----------------------|---------------------|--------------------------|-----------------------------|--------------------------|
| 2014-2015 | 1            | -2               | -1                     | 100            | 22                 | 7                    | 24                  | 153                      | -231                        | -78                      |
| 2015-2016 | 0            | -1               | -1                     | 114            | 2                  | 3                    | 23                  | 142                      | -218                        | -76                      |
| 2016-2017 | 0            | -2               | -2                     | 115            | 2                  | 10                   | 26                  | 153                      | -177                        | -24                      |
| 2017-2018 | 0            | 0                | 0                      | 165            | 1                  | 6                    | 9                   | 181                      | -182                        | -1                       |
| 2018-2019 | 1            | 0                | 1                      | 132            | 30                 | 33                   | 4                   | 199                      | -184                        | 15                       |
| Average   | 0            | -1               | -1                     | 125            | 11                 | 12                   | 17                  | 166                      | -198                        | -33                      |