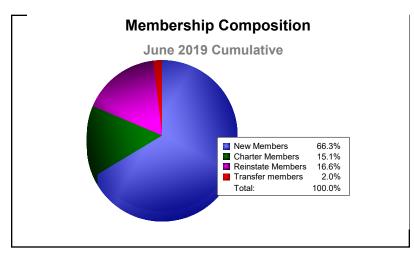

District 19 G

As of June 2019 Cumulative

| Year      | New<br>Clubs | Dropped<br>Clubs | Gain/<br>Loss<br>Clubs | New<br>Members | Charter<br>Members | Reinstate<br>Members | Transfer<br>Members | Total<br>Member<br>Added | Total<br>Members<br>Dropped | Gain/<br>Loss<br>Members |
|-----------|--------------|------------------|------------------------|----------------|--------------------|----------------------|---------------------|--------------------------|-----------------------------|--------------------------|
| 2014-2015 | 1            | -2               | -1                     | 100            | 22                 | 7                    | 24                  | 153                      | -231                        | -78                      |
| 2015-2016 | 0            | -1               | -1                     | 114            | 2                  | 3                    | 23                  | 142                      | -218                        | -76                      |
| 2016-2017 | 0            | -2               | -2                     | 115            | 2                  | 10                   | 26                  | 153                      | -177                        | -24                      |
| 2017-2018 | 0            | 0                | 0                      | 165            | 1                  | 6                    | 9                   | 181                      | -182                        | -1                       |
| 2018-2019 | 1            | 0                | 1                      | 132            | 30                 | 33                   | 4                   | 199                      | -184                        | 15                       |
| Average   | 0            | -1               | -1                     | 125            | 11                 | 12                   | 17                  | 166                      | -198                        | -33                      |