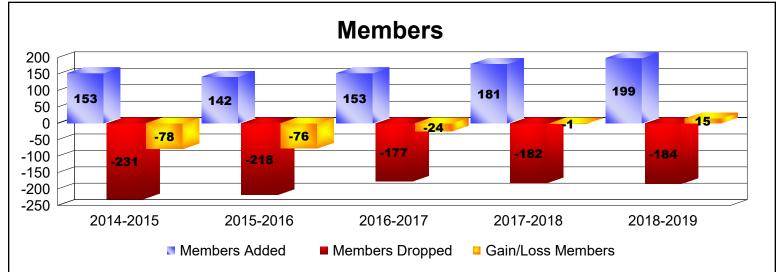

District 19 G

As of June 2019 Cumulative

| Year      | New<br>Clubs | Dropped<br>Clubs | Gain/<br>Loss<br>Clubs | New<br>Members | Charter<br>Members | Reinstate<br>Members | Transfer<br>Members | Total<br>Member<br>Added | Total<br>Members<br>Dropped | Gain/<br>Loss<br>Members |
|-----------|--------------|------------------|------------------------|----------------|--------------------|----------------------|---------------------|--------------------------|-----------------------------|--------------------------|
| 2014-2015 | 1            | -2               | -1                     | 100            | 22                 | 7                    | 24                  | 153                      | -231                        | -78                      |
| 2015-2016 | 0            | -1               | -1                     | 114            | 2                  | 3                    | 23                  | 142                      | -218                        | -76                      |
| 2016-2017 | 0            | -2               | -2                     | 115            | 2                  | 10                   | 26                  | 153                      | -177                        | -24                      |
| 2017-2018 | 0            | 0                | 0                      | 165            | 1                  | 6                    | 9                   | 181                      | -182                        | -1                       |
| 2018-2019 | 1            | 0                | 1                      | 132            | 30                 | 33                   | 4                   | 199                      | -184                        | 15                       |
| Average   | 0            | -1               | -1                     | 125            | 11                 | 12                   | 17                  | 166                      | -198                        | -33                      |